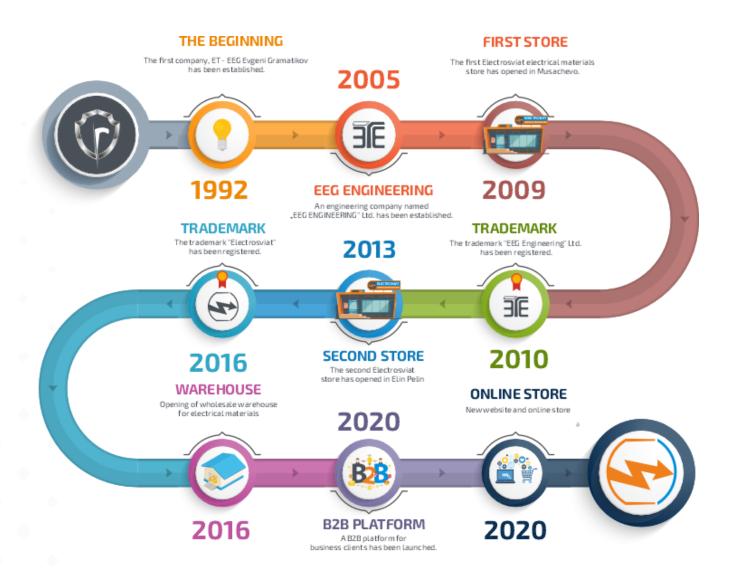

## **HISTORY**

The beginning of our company's starts back to 1992 with the establishment of "ET EEG - Evgeni Gramatikov," primarily engaged in "Construction" industrial and household electrical installations." After long development at 2005, the company "EEG Engineering" Ltd. was founded, focusing on engineering, electrical design, building of electrical installations. electrical support and trade with electrical materials. Along the time we develop three registered trademarks - EEG Engineering, Electrosviat. BoxElectro. We invest in new warehouse, shop, showroom, switchboard manufacturing facility and the most important our highly professional team, witch guarantees the quality of our services.

## DEVELOPMENT

In 2009, the first **Electrosviat** electrical materials store was established. In 2013, our second store was opened in the town of Elin Pelin, primarily focused on innovative products and LED lighting. As our business expanded, in 2016, **Electrosviat** officially became a registered trademark of **EEG Engineering Ltd**. That same year marked a significant leap in the development of our commercial activities with the opening of our wholesale warehouse covering an area of 1000 m2.

Our story continued in 2020 with the launch of our B2B system and online store. In 2021, we opened our store and showroom spanning 200 m2 in the town of Elin Pelin. In 2023, we completely revamped our B2B system and created a new platform for all our clients, with a vision for the future. Our journey continues, evolving and adapting to meet the needs of our customers.